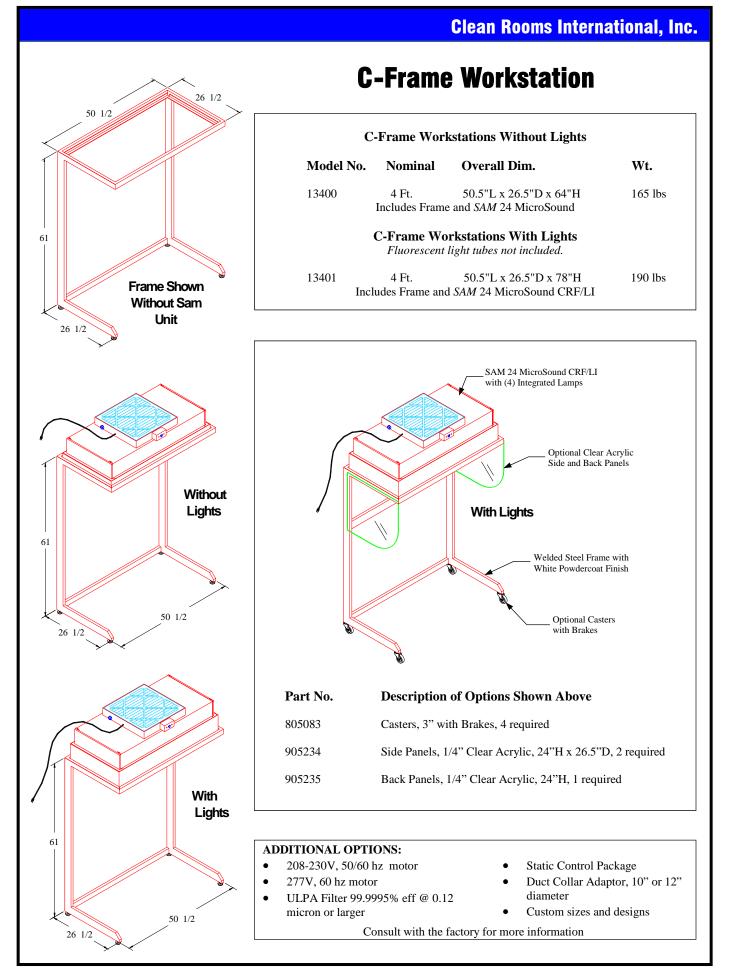

# **C-Frame Workstation**

# **General Information**

C-Frame Workstations offer increased versatility and save space by eliminating the frames needed for front legs. The frame is cantilevered for placing over any work bench, table or wet process work station without taking up valuable floor space and obstructing adjacent work areas. A *SAM* Fan Filter Unit provides Class 100 HEPA filtered air in a vertical laminar flow pattern within the workspace.

#### Grille

C-Frame Workstations with lights have an acrylic grille inserted in an anodized aluminum frame which is hinged to open. This permits access to the fluorescent light tubes and removal of the HEPA filter without removing the *SAM* unit from the frame. Workstations without lights have a painted white epoxy diamond pattern grille.

#### Construction

C-Frame Workstation frames are white painted steel tubing with clear acrylic side and back panels and adjustable leg levelers.

## Lighting

C-Frame Workstations with lights are equipped with a 4-lamp light fixture, 120 volt, 60 hz with T8, 32W electronic ballast. Fluorescent light tubes are not furnished with the units because of potential breakage during shipment.

## Shipping

C-Frame Workstations are fully assembled with the *SAM* unit packaged separately for safe shipping. The self contained *SAM* unit is easily installed in the frame on site with no special tools required.